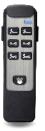

Wireless Remote Control

Head Up

Feet Up

Zero Gravity

Anti-Snore

| Size        | Twin     | Twin XL  | Full     | Queen    | Split Cal King<br>(2 Cal King Units) | Split King<br>(2 Twin XL units) |
|-------------|----------|----------|----------|----------|--------------------------------------|---------------------------------|
| Weight      | 80 lbs.  | 85 lbs.  | 100 lbs. | 120 lbs. | 80 lbs. (Each)                       | 85 lbs. (each)                  |
| Load Rating | 400 lbs. | 400 lbs. | 400 lbs. | 620 lbs. | 620 lbs. (Total)                     | 620 lbs. (total)                |
| Head Lift   |          |          |          | 50°      |                                      |                                 |
| Foot Lift   |          |          |          | 40°      |                                      |                                 |