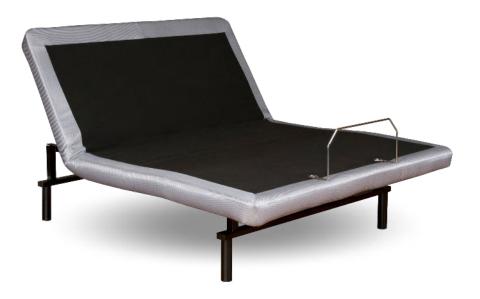

## TS-150

Take control of your comfort with the Transitional Sleep TS150 which allows you to find the perfect position that is "just right" for you with custom head and foot articulation.

\*Available in the following sizes: Twin, Twin XL, Full, Full XL, Queen, Split King, Split California King

## **Features:**

- Assembled in the USA
- 620 lb Rated Capacity
- Post-Sale Tech Support
- Head / Foot Articulation
- Wireless Remote

- Optional Locking Casters Available
- OEM Styling Customization Possible
- Lightweight vs current offerings
- 1-2-20 Warranty

Wireless Remote Control

Head Up

Feet Up

Zero Gravity

Anti-Snore

| Size        | Twin     | Twin XL  | Full     | Queen    | Split Cal King<br>(2 Cal King Units) | Split King<br>(2 Twin XL units) |
|-------------|----------|----------|----------|----------|--------------------------------------|---------------------------------|
| Weight      | 80 lbs.  | 85 lbs.  | 100 lbs. | 120 lbs. | 80 lbs. (Each)                       | 85 lbs. (each)                  |
| Load Rating | 400 lbs. | 400 lbs. | 400 lbs. | 620 lbs. | 620 lbs. (Total)                     | 620 lbs. (total)                |
| Head Lift   |          |          |          | 50°      |                                      |                                 |
| Foot Lift   |          |          |          | 40°      |                                      |                                 |